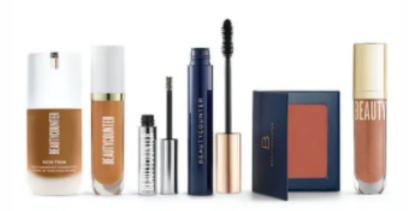

## FLAWLESS IN FIVE

6 Products
5 Minutes
Completely Customizable
Save 20% on the Set
\$150 (for \$190 in value)

## Flawless in Five Effortless Beauty in Five Minutes

### INCLUDES SIX SAFER, HIGH-PERFORMING PRODUCTS:

- Skin Twin Featherweight Foundation or Dew Skin Tinted Moisturizer
- Skin Twin Creamy Concealer
- Color Define Brow Pencil or Brilliant Brow Gel
- Lengthening or Volumizing Mascara
- Satin Powder Blush
- Beyond Gloss