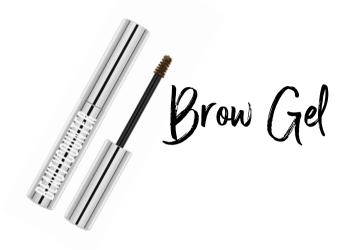

## **DEFINE YOUR EYES**

Brilliant Brow Gel or Color Define Brow Pencil Lengthening or Volumizing Mascara

### STEP 3

If using brow gel, comb the product through, following the natural shape of the brow. If using brow pencil, draw hair-like strokes from inside corner outward. Brush to blend.