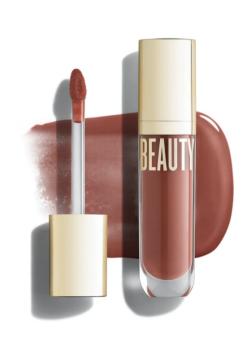

MENDED MATCH





## FAIR 1 FAIR 2 LIGHT 1 LIGHT 2 MEDIUM 1 MEDIUM 2 TAN 1 TAN 2 TAN 3 DARK 1

DEEP 2

## HOW TO GET FLAWLESS IN FIVE







## **DEFINE YOUR EYES**

Brilliant Brow Gel or Color Define Brow Pencil Lengthening or Volumizing Mascara

### STEP 3

If using brow gel, comb the product through, following the natural shape of the brow. If using brow pencil, draw hair-like strokes from inside corner outward. Brush to blend.

### STEP 4

Apply mascara at base of lashes and wiggle upward. Turn brush vertically to apply to lower lashes.









INVISIBLE

## HOW TO GET FLAWLESS IN FIVE



## ADD A SPLASH OF COLOR

Satin Powder Blush Beyond Gloss

### STEP 5

Smile, then press and blend blush onto the apples of the cheeks.

## STEP 6

Sweep gloss across lips and press together.









## FLAWLESS IN FIVE

6 Products
5 Minutes
Completely Customizable
Save 20% on the Set
\$150 (for \$190 in value)











## Flawless in Five Effortless Beauty in Five Minutes

### INCLUDES SIX SAFER, HIGH-PERFORMING PRODUCTS:

- Skin Twin Featherweight Foundation or Dew Skin Tinted Moisturizer
- Skin Twin Creamy Concealer
- Color Define Brow Pencil or Brilliant Brow Gel
- Lengthening or Volumizing Mascara
- Satin Powder Blush
- Beyond Gloss

\$150 (\$190 value)

CHOOSE YOUR SHADES



## **CREAM PRODUCTS**

Color Pinch Cream Blusher \$38



Illuminating Cream Highlighter \$32



## **OTHER MINIMAL OPTIONS**







TOTAL COST: \$136

## OTHER MINIMAL OPTIONS

**BRONZY GLOWING BABE** 

Dew Skin Tinted Moisturizer









Highlighter Bronze
Cheeks, Lips, Contour Hairline

TOTAL COST: \$1