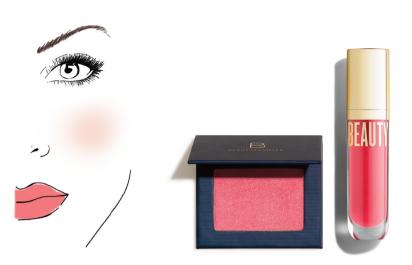

## ADD A SPLASH OF COLOR

Satin Powder Blush Beyond Gloss

### STEP 5

Smile, then press and blend blush onto the apples of the cheeks.

## STEP 6

Sweep gloss across lips and press together.