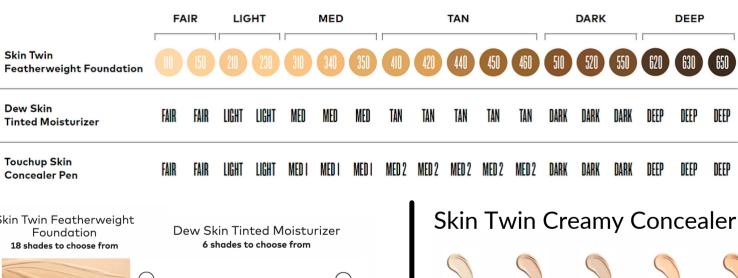

## MEET YOUR RECOMMENDED MATCH

## FAIR 1 FAIR 2 LIGHT 1 LIGHT 2 MEDIUM 1 MEDIUM 2 TAN 1 TAN 2 TAN 3 DARK 1

DEEP 2