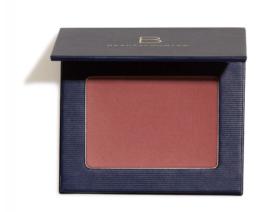

## ADD A SPLASH OF COLOR

Satin Powder Blush Beyond Gloss

### STEP 5

Smile, then press and blend blush onto the apples of the cheeks.