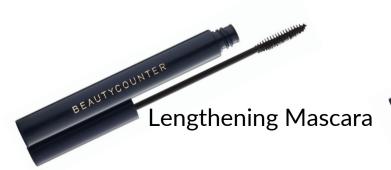

## **DEFINE YOUR EYES**

Brilliant Brow Gel or Color Define Brow Pencil Lengthening or Volumizing Mascara

### STEP 4

Apply mascara at base of lashes and wiggle upward. Turn brush vertically to apply to lower lashes.

INVISIBLE