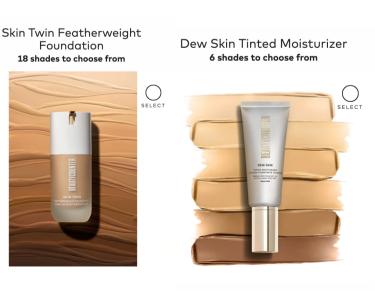

## MEET YOUR RECOMMENDED MATCH

## FAIR 1 FAIR 2 LIGHT 1 LIGHT 2 MEDIUM 1 MEDIUM 2 TAN 1 TAN 2 TAN 3 DARK 1

DEEP 2