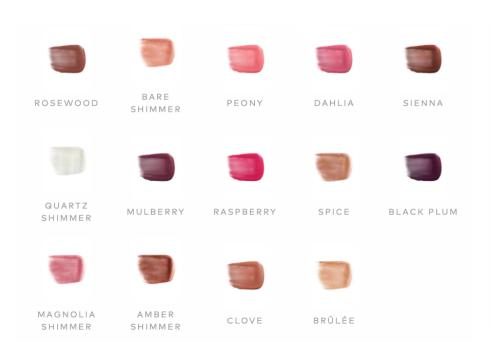

OMMENDED MATCH





## FAIR 1 FAIR 2 LIGHT 1 LIGHT 2 MEDIUM 1 MEDIUM 2 TAN 1 TAN 2 TAN 3 DARK 1

DEEP 2

## HOW TO GET FLAWLESS IN FIVE







## **DEFINE YOUR EYES**

Brilliant Brow Gel or Color Define Brow Pencil Lengthening or Volumizing Mascara

### STEP 3

If using brow gel, comb the product through, following the natural shape of the brow. If using brow pencil, draw hair-like strokes from inside corner outward. Brush to blend.

### STEP 4

Apply mascara at base of lashes and wiggle upward. Turn brush vertically to apply to lower lashes.









INVISIBLE

## HOW TO GET FLAWLESS IN FIVE



## ADD A SPLASH OF COLOR

Satin Powder Blush Beyond Gloss

### STEP 5

Smile, then press and blend blush onto the apples of the cheeks.

## STEP 6

Sweep gloss across lips and press together.









## FLAWLESS IN FIVE

6 Products
5 Minutes
Completely Customizable
Save 20% on the Set
\$150 (for \$190 in value)











## Flawless in Five Effortless Beauty in Five Minutes

### INCLUDES SIX SAFER, HIGH-PERFORMING PRODUCTS:

- Skin Twin Featherweight Foundation or Dew Skin Tinted Moisturizer
- Skin Twin Creamy Concealer
- Color Define Brow Pencil or Brilliant Brow Gel
- Lengthening or Volumizing Mascara
- Satin Powder Blush
- Beyond Gloss

\$150 (\$190 value)

CHOOSE YOUR SHADES



## **CREAM PRODUCTS**

Color Pinch Cream Blusher \$38



Illuminating Cream Highlighter \$32



## **OTHER MINIMAL OPTIONS**







TOTAL COST: \$136

## OTHER MINIMAL OPTIONS

**BRONZY GLOWING BABE** 

Dew Skin Tinted Moisturizer









Highlighter Bronze
Cheeks, Lips, Contour Hairline

TOTAL COST: \