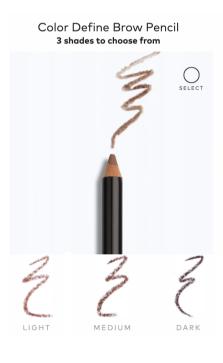

## **DEFINE YOUR EYES**

Brilliant Brow Gel or Color Define Brow Pencil Lengthening or Volumizing Mascara

### STEP 3

If using brow gel, comb the product through, following the natural shape of the brow. If using brow pencil, draw hair-like strokes from inside corner outward. Brush to blend.