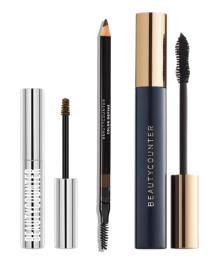

## **DEFINE YOUR EYES**

Brilliant Brow Gel or Color Define Brow Pencil Lengthening or Volumizing Mascara

### STEP 3

If using brow gel, comb the product through, following the natural shape of the brow. If using brow pencil, draw hair-like strokes from inside corner outward. Brush to blend.

### STEP 4

Apply mascara at base of lashes and wiggle upward. Turn brush vertically to apply to lower lashes.

INVISIBLE