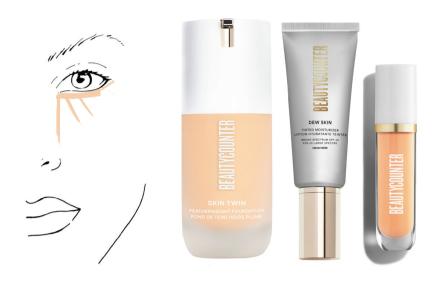

## PERFECT YOUR COMPLEXION

Skin Twin Featherweight Foundation or Dew Skin Tinted Moisturizer Skin Twin Creamy Concealer

### STEP 1

If using Skin Twin, add one to two pumps to the palm of your hand and buff into skin using the Retractable Foundation Brush—or apply with fingertips to reach desired coverage level. If using Dew Skin, apply to the face and blend into skin with fingertips for a luminous glow.

## MEET YOUR RECOMMENDED MATCH