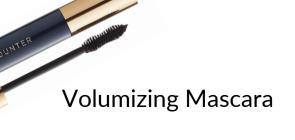

## **DEFINE YOUR EYES**

Brilliant Brow Gel or Color Define Brow Pencil Lengthening or Volumizing Mascara

### STEP 4

Apply mascara at base of lashes and wiggle upward. Turn brush vertically to apply to lower lashes.

INVISIBLE