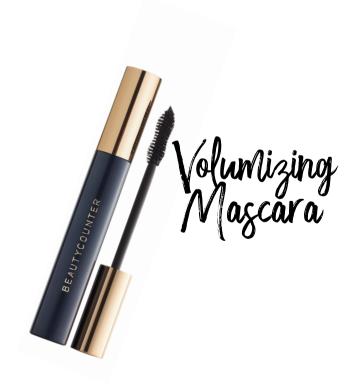

## **DEFINE YOUR EYES**

Brilliant Brow Gel or Color Define Brow Pencil Lengthening or Volumizing Mascara

### STEP 4

Apply mascara at base of lashes and wiggle upward. Turn brush vertically to apply to lower lashes.

INVISIBLE