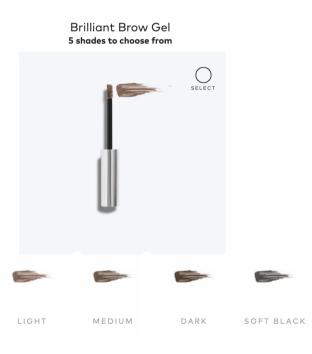

## **DEFINE YOUR EYES**

Brilliant Brow Gel or Color Define Brow Pencil Lengthening or Volumizing Mascara

### STEP 3

If using brow gel, comb the product through, following the natural shape of the brow. If using brow pencil, draw hair-like strokes from inside corner outward. Brush to blend.